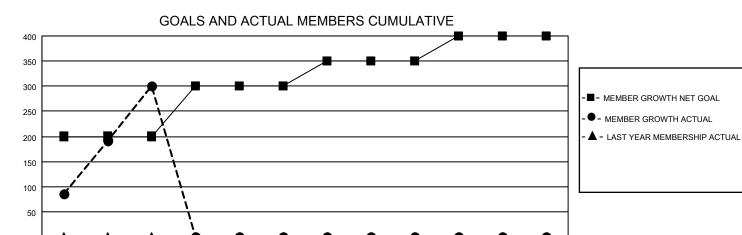

## MONTHLY MEMBERSHIP PROGRESS REPORT

LOCATION INDIA District 324 G Results as of: 9/30/2021

| Clubs RESULTS FOR 2021-2022 |   |   |   | Members RESULTS FOR 2021-2022 |     |     |    |
|-----------------------------|---|---|---|-------------------------------|-----|-----|----|
|                             |   |   |   |                               |     |     |    |
| JULY/AUG/SEPT               | 7 | 6 | 1 | JULY/AUG/SEPT                 | 200 | 369 | 60 |
| OCT/NOV/DEC                 | 3 | 0 | 0 | OCT/NOV/DEC                   | 100 | 0   | 0  |
| JAN/FEB/MAR                 | 0 | 0 | 0 | JAN/FEB/MAR                   | 50  | 0   | 0  |
| APR/MAY/JUNE                | 0 | 0 | 0 | APR/MAY/JUNE                  | 50  | 0   | 0  |