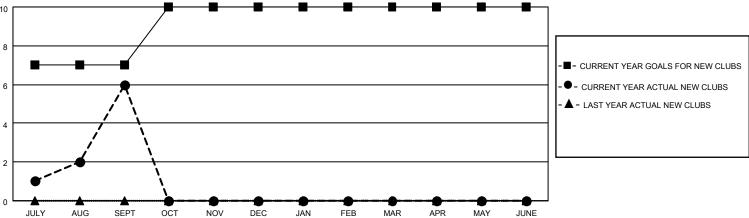

## MONTHLY MEMBERSHIP PROGRESS REPORT

LOCATION INDIA District 324 G Results as of: 9/30/2021

| Clubs RESULTS FOR 2021-2022 |   |   |   | Members RESULTS FOR 2021-2022 |     |     |    |
|-----------------------------|---|---|---|-------------------------------|-----|-----|----|
|                             |   |   |   |                               |     |     |    |
| JULY/AUG/SEPT               | 7 | 6 | 1 | JULY/AUG/SEPT                 | 200 | 369 | 60 |
| OCT/NOV/DEC                 | 3 | 0 | 0 | OCT/NOV/DEC                   | 100 | 0   | 0  |
| JAN/FEB/MAR                 | 0 | 0 | 0 | JAN/FEB/MAR                   | 50  | 0   | 0  |
| APR/MAY/JUNE                | 0 | 0 | 0 | APR/MAY/JUNE                  | 50  | 0   | 0  |